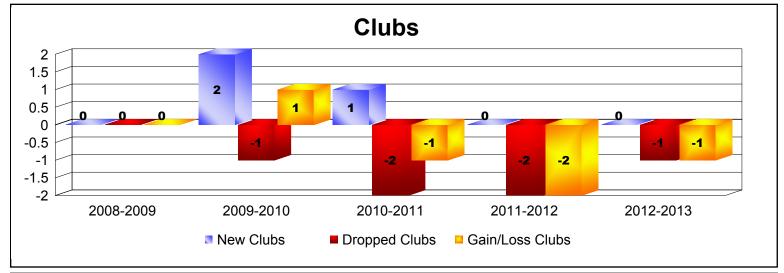

District 34 B

As of June 2013 Cumulative

| Year      | New<br>Clubs | Dropped<br>Clubs | Gain/<br>Loss<br>Clubs | New<br>Members | Charter<br>Members | Reinstate<br>Members | Transfer<br>Members | Total<br>Member<br>Added | Total<br>Members<br>Dropped | Gain/<br>Loss<br>Members |
|-----------|--------------|------------------|------------------------|----------------|--------------------|----------------------|---------------------|--------------------------|-----------------------------|--------------------------|
| 2008-2009 | 0            | 0                | 0                      | 103            | 0                  | 13                   | 10                  | 126                      | -164                        | -38                      |
| 2009-2010 | 2            | -1               | 1                      | 70             | 48                 | 2                    | 1                   | 121                      | -180                        | -59                      |
| 2010-2011 | 1            | -2               | -1                     | 125            | 27                 | 10                   | 7                   | 169                      | -216                        | -47                      |
| 2011-2012 | 0            | -2               | -2                     | 74             | 0                  | 2                    | 31                  | 107                      | -170                        | -63                      |
| 2012-2013 | 0            | -1               | -1                     | 83             | 0                  | 2                    | 3                   | 88                       | -140                        | -52                      |
| Average   | 1            | -1               | -1                     | 91             | 15                 | 6                    | 10                  | 122                      | -174                        | -52                      |