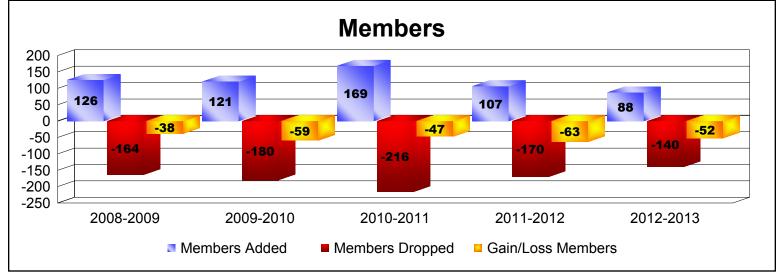

District 34 B

As of June 2013 Cumulative

| Year      | New<br>Clubs | Dropped<br>Clubs | Gain/<br>Loss<br>Clubs | New<br>Members | Charter<br>Members | Reinstate<br>Members | Transfer<br>Members | Total<br>Member<br>Added | Total<br>Members<br>Dropped | Gain/<br>Loss<br>Members |
|-----------|--------------|------------------|------------------------|----------------|--------------------|----------------------|---------------------|--------------------------|-----------------------------|--------------------------|
| 2008-2009 | 0            | 0                | 0                      | 103            | 0                  | 13                   | 10                  | 126                      | -164                        | -38                      |
| 2009-2010 | 2            | -1               | 1                      | 70             | 48                 | 2                    | 1                   | 121                      | -180                        | -59                      |
| 2010-2011 | 1            | -2               | -1                     | 125            | 27                 | 10                   | 7                   | 169                      | -216                        | -47                      |
| 2011-2012 | 0            | -2               | -2                     | 74             | 0                  | 2                    | 31                  | 107                      | -170                        | -63                      |
| 2012-2013 | 0            | -1               | -1                     | 83             | 0                  | 2                    | 3                   | 88                       | -140                        | -52                      |
| Average   | 1            | -1               | -1                     | 91             | 15                 | 6                    | 10                  | 122                      | -174                        | -52                      |